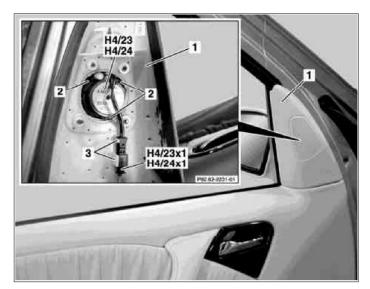

17.5.01

MODELS 163.113 #A as of 289565, 163.113 #X as of 754620, 163.154 /174 #A as of 289565, 163.128 /157 /175

Mirror triangle
Retaining clamps

3 Bracket

H4/23 Left front door speaker, mirror triangle

H4/23x1 Left front door speaker connector, mirror triangle

H4/24 Right front door speaker, mirror triangle

H4/24x1 Right front door speaker connector, mirror triangle

P82.62-2232-11

| XX | Remove/install                                                                                                                                                                                                                                      |                                     |               |
|----|-----------------------------------------------------------------------------------------------------------------------------------------------------------------------------------------------------------------------------------------------------|-------------------------------------|---------------|
| 1  | Unclip mirror triangle (1) from door                                                                                                                                                                                                                | S Assembly wedge                    | *110589035900 |
| 2  | Disconnect left front door speaker connector, mirror triangle (H4/23x1) or right front door speaker connector, mirror triangle (H4/24x1) from left front door speaker, mirror triangle (H4/23) or right front door speaker, mirror triangle (H4/24) |                                     |               |
| 3  | Remove retaining clips (2)                                                                                                                                                                                                                          |                                     |               |
| 4  | Remove speaker from mirror triangle                                                                                                                                                                                                                 | i Disconnect plug from bracket (3). |               |
| 5  | Install in the reverse order                                                                                                                                                                                                                        |                                     |               |