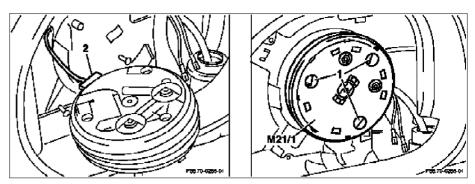

## MODEL 163

Screw
Connector

M21/1 Left electrically adjustable and heated exterior rearview mirror M21/2 Right electrically adjustable and heated exterior rearview mirror (not illustrated)

P88.70-0256-04

| XX | Removal, installation                                                        |                                        |                  |
|----|------------------------------------------------------------------------------|----------------------------------------|------------------|
| 1  | Remove covering on outside rearview mirror                                   | i Remove mirror housing covering only. | AR88.70-P-9040GH |
| 2  | Unscrew screw (1)                                                            |                                        |                  |
| 3  | Disconnect connector (2) and remove mirror adjustment motor (M21/1 or M21/2) |                                        |                  |
| 4  | Install in opposite order                                                    |                                        |                  |